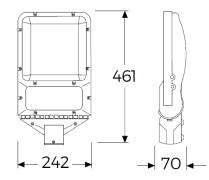

GECEM

STATE GSA 3512BL SG40

## **Product Features and Key Data**

| Applications :                   | Highways, storage locations, terminals, parking lots, power station |
|----------------------------------|---------------------------------------------------------------------|
| Luminaire Type :                 | LED Streetlight                                                     |
| Mounting Method :                | On pole                                                             |
| Luminaire Optic :                | Tempered glass with lens                                            |
| Connected Load :                 | 120W                                                                |
| Colour Temprature :              | 4000K                                                               |
| Rated Luminous Flux :            | 12000 lm                                                            |
| Luminous Efficiency :            | 100 lm/W                                                            |
| Power Factor :                   | > 0,977                                                             |
| CRI Value :                      | > 80                                                                |
| UGR :                            | < 21 ( EN124664-1 )                                                 |
| Photo Biological Class :         | Group 0 - No risk                                                   |
| Luminaire Colour :               | Grey color                                                          |
| Luminaire Body :                 | Robust die cast body. Electrostatic powder coating                  |
| Electrical version :             | With electronic transformer, switchable.                            |
| Connection method :              | Terminal                                                            |
| Mains frequency :                | 50/60 Hz                                                            |
| Mains voltage :                  | 220 - 240 V                                                         |
| Led Service ( 25° ) :            | L80 = 50.000 h                                                      |
| Driver ( 220 - 240V ) :          | Tridonic, Osram or equivalent                                       |
| Ceiling Type :                   | AB - Gypsum Ceiling                                                 |
|                                  | TB - Modular Ceiling                                                |
|                                  | KB - Clip-in Ceiling                                                |
| Ingress Protection (IP) rating : | IP65                                                                |
| Protection class :               | I                                                                   |
| Impact resistance (IK) :         | IK08                                                                |
| Hot wire resistance :            | 650 °C                                                              |
| Ambient temperature :            | - 35 - 40 °C                                                        |
| Options :                        | 1 - 3 Hours Emergency Kit, Dali Dimmible                            |
| Accesories :                     |                                                                     |